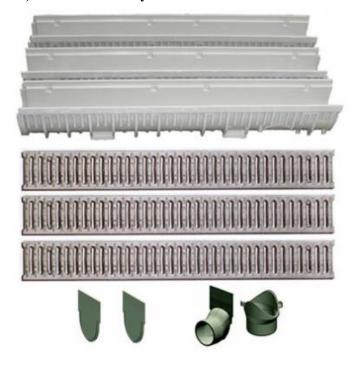

## **CPS106 Complete Kit**

**Series** 

**CPS106** 

Cover Sheet

Pro Plus 100

6" Wide (Exterior) Glass Fiber Polyester Trench Drain Kit 10 - 99 Foot Complete

## **Complete system - Each Kit Includes:**

Specified number of 1 meter sections of trench drain

Specified number of galvanized slotted grates with "Starfix" Locks

1 - Bottom outlet connector

2 - Solid End Caps and 1 - 4" End Outlet